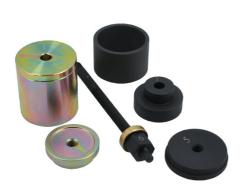

## **Bush Removal & Fitting Tool - for BMW Rear Differential**

The late model F chassis BMW models have 3 mountings on the rear differential, 2 front and 1 rear. The 8860 is designed to allow for the safe removal and fitting of the front mounting bushes on the rear differential.

## **Additional Information**

- Applications include: BMW 7 Series (2008 2015), 6 Series (2011 2018), 5 Series (2009 2017) & 5 Series (2010 2017).
- Equivalent to OEM 33 0 020, Use in accordance with OEM instructions; for differential rear bush see Laser Part No. 8857.
- Ensure the force screw is lubricated with clean molybdenum disulphide grease.
- · Not for use with impact tools.
- For earlier E chassis BMW bushes, see Laser Part No. 8406.