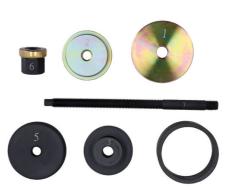

## **Bush Removal & Fitting Tool - for BMW Rear Differential**

The late model F chassis BMW models have 3 mountings on the rear differential, 2 front and 1 rear. The 8860 is designed to allow for the safe removal and fitting of the front mounting bushes on the rear differential.

## **Additional Information**

- Applications include: BMW 7 Series (2008 2015), 6 Series (2011 2018), 5 Series (2009 2017) & 5 Series (2010 2017).
- Equivalent to OEM 33 0 020, Use in accordance with OEM instructions; for differential rear bush see Laser Part No. 8857.
- Ensure the force screw is lubricated with clean molybdenum disulphide grease.
- · Not for use with impact tools.
- For earlier E chassis BMW bushes, see Laser Part No. 8406.